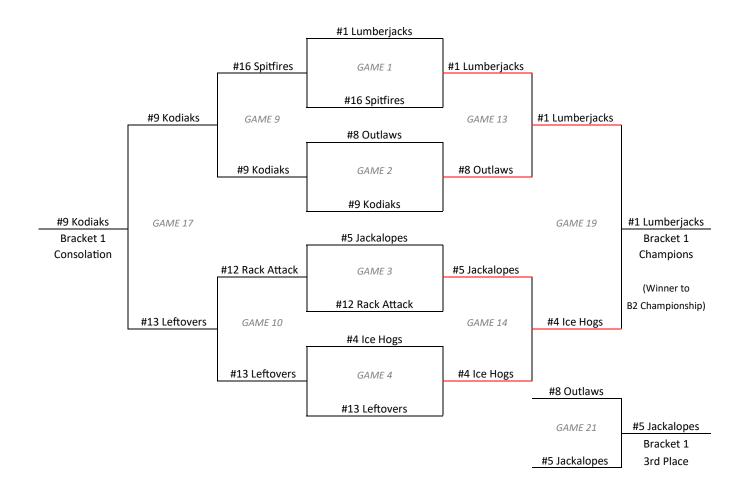

## **2019-20 WINTER LEAGUE PLAYOFFS**

**B2 TIER – BRACKET 1** 

| Game # | Date        | Location     | Time     | Home                 | Away        |
|--------|-------------|--------------|----------|----------------------|-------------|
| 1      | Fri Sept 25 | Richfield 1  | 7:45 PM  | Lumberjacks          | Spitfires   |
| 2      | Fri Sept 25 | Richfield 1  | 9:30 PM  | Outlaws              | Kodiaks     |
| 3      | Fri Sept 25 | Richfield 1  | 6:00 PM  | Jackalopes           | Rack Attack |
| 4      | Fri Sept 25 | Super Rink 1 | 9:00 PM  | Ice Hogs             | Leftovers   |
| 9      | Sat Sept 26 | Richfield 2  | 5:45 PM  | Kodiaks              | Spitfires   |
| 10     | Sat Sept 26 | Super Rink 6 | 4:30 PM  | Rack Attack          | Leftovers   |
| 13     | Sun Sept 27 | Richfield 2  | 1:15 PM  | Lumberjacks          | Outlaws     |
| 14     | Sun Sept 27 | Richfield 2  | 3:00 PM  | Ice Hogs             | Jackalopes  |
| 17     | Sun Oct 4   | BIG 2        | 10:15 AM | Kodiaks              | Leftovers   |
| 19     | Sun Oct 4   | SLP E        | 7:00 PM  | Lumberjacks          | Ice Hogs    |
| 21     | Mon Oct 5   | Hopkins      | 9:00 PM  | Jackalopes           | Outlaws     |
| 23     | Sat Oct 10  | SLP E        | 9:15 PM  | B2 TIER CHAMPIONSHIP |             |