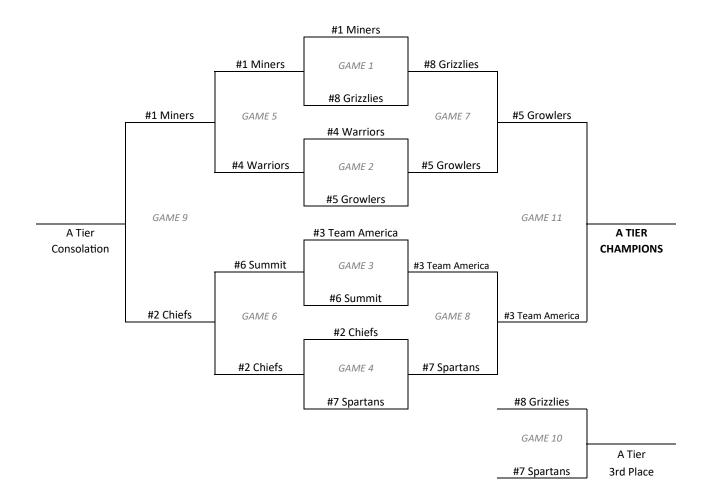

## 2019-20 WINTER LEAGUE PLAYOFFS A TIER

| Game # | Date        | Location    | Time     | Home                | Away      |
|--------|-------------|-------------|----------|---------------------|-----------|
| 1      | Sat Sept 26 | Richfield 1 | 2:15 PM  | Miners              | Grizzlies |
| 2      | Sat Sept 26 | Richfield 1 | 12:30 PM | Warriors            | Growlers  |
| 3      | Sat Sept 26 | Richfield 2 | 9:00 AM  | Team America        | Summit    |
| 4      | Sat Sept 26 | Richfield 2 | 10:45 AM | Chiefs              | Spartans  |
| 5      | Sat Oct 3   | BIG 1       | 3:00 PM  | Miners              | Warriors  |
| 6      | Sat Oct 3   | BIG 1       | 5:00 PM  | Chiefs              | Summit    |
| 7      | Sat Oct 3   | Richfield 1 | 7:30 PM  | Growlers            | Grizzlies |
| 8      | Sat Oct 3   | Richfield 1 | 9:15 PM  | Team America        | Spartans  |
| 9      | Mon Oct 5   | Breck       | 9:30 PM  | Miners              | Chiefs    |
| 10     | Tue Oct 6   | Hopkins     | 8:50 PM  | Spartans            | Grizzlies |
| 11     | Sat Oct 10  | SLP E       | 7:30 PM  | A TIER CHAMPIONSHIP |           |